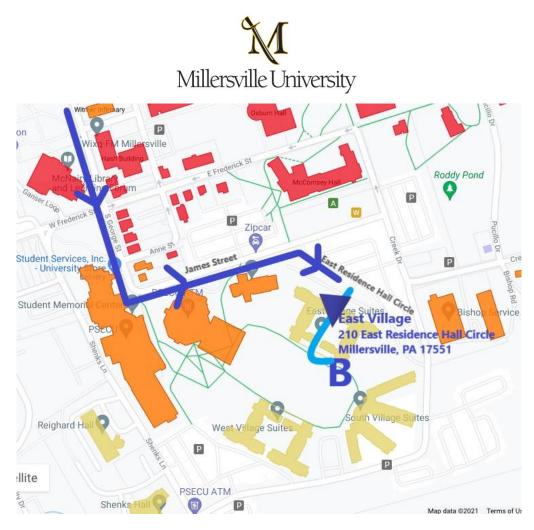

## LODGING DIRECTIONS: East Village, "B" Wing, Millersville University <u>GPS = 88 JAMES STREET, MILLERSVILLE, PA 17551</u>

210 East Residence Hall Circle, Millersville, PA 17551

- Follow Route 30 to Route 741 to Route 999 towards Millersville.
- Make left on to George Street.
- Proceed straight through light at Frederick Street intersection.
- At stop sign, make a left onto James Street.
- Turn right on to East Residence Hall Circle (directly across from tennis courts).
- East Village will be on your immediate right.
- Park and walk to the front of the building for access to your wing.